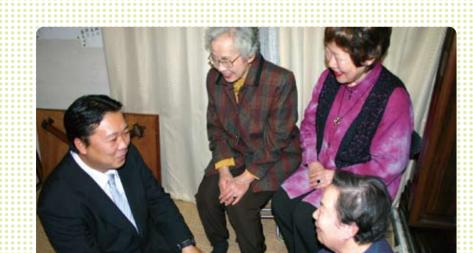

## 地域の宝の方々と

高齢者の方々は地域・社会の宝ともいえる存在。公明党はその大事な皆様が「い つまでもお元気で、心配しないで暮らせるように」真っ先に取り組みます。何で もご相談下さい。

| -11 | ●1972年7月5日、新宿区生まれ  | ●好きな言葉:努力    |
|-----|--------------------|--------------|
|     | ●淀橋第4小・淀橋中、東京学園高校卒 | ●尊敬する人物:ガンジー |
|     | ●家族:妻と2男           | ●血液型:A型      |
|     | ●趣味:サッカー           |              |